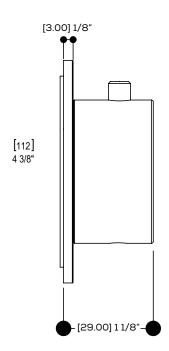

## 93221-93421-93231-93431

Trim set for independent diverter #61934

2-3 way shared functions and 2-3 way non-shared functions

Solid brass plate

Handle included

Diverter without stop

Standard Polished chrome (pc)