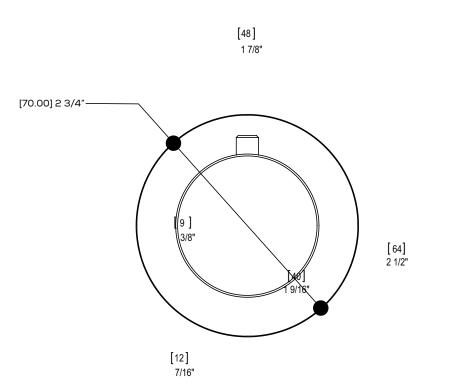

## 93221-93421-93231-93431

Trim set for independent diverter #61934

2-3 way shared functions and 2-3 way non-shared functions

Solid brass plate

Handle included

Diverter without stop

Standard Polished chrome (pc)